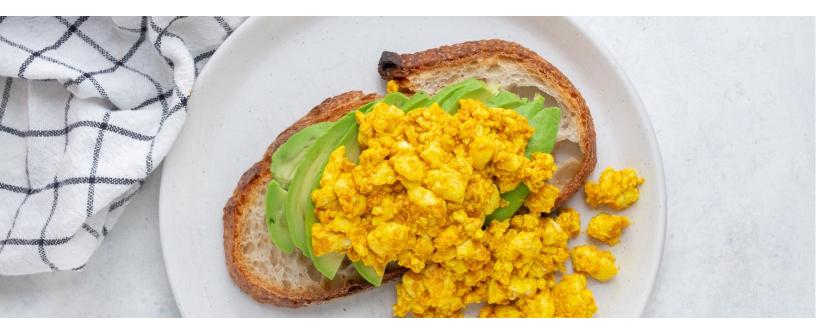

## Avocado Toast with Tofu Scramble

7 ingredients · 15 minutes · 1 serving

## Directions

- 1. In a pan over medium heat, add the tofu, nutritional yeast, garlic powder, paprika, and salt. Use the spatula to stir and gently break up the tofu. Cook until the edges are firm and liquid is gone, about 15 minutes.
- 2. Top the sourdough with avocado and the scrambled tofu. Add more salt if desired. Enjoy!